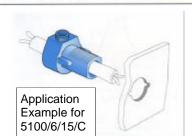

## 5100/6/15/C

Cord Grip (Detent Cable Clamp) suppled with separate threaded grub. Suitable for cables: Flat Cable H03VVH2-F min Ø 3x4.8 and max Ø 3.9x6.4 Round Cable H03VV-F min Ø 4.8 and max Ø 6.5 M10 Thread (1/8 IPS) M 10x1: Maximum tightening torque = 130 N cm Approved for Class II fitings Color: Clear Transparent