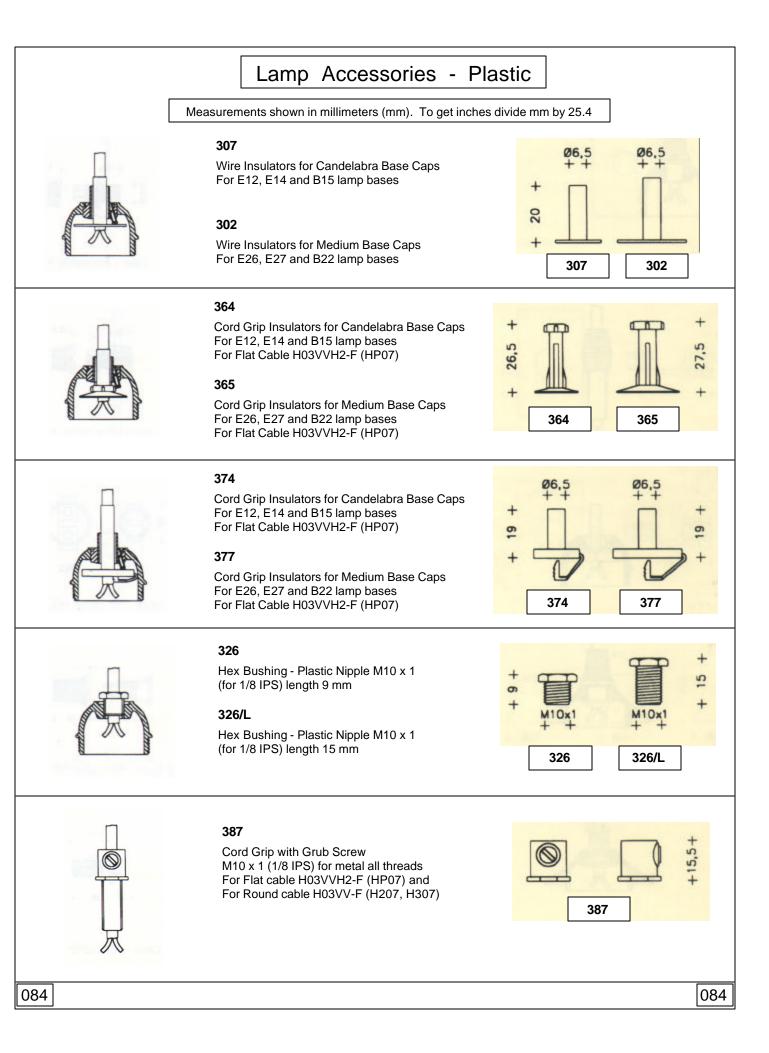

| Part<br>Number | Dimensions (mm) |     |    |     |     |  |  |
|----------------|-----------------|-----|----|-----|-----|--|--|
|                | Α               | в   | С  | D   | d   |  |  |
| 5572           | 24,5            | 3,5 | 19 | 6,5 | 5,3 |  |  |

#### 5572 (White color)

Insulating Protections with Cable Clamp for lampholders Approved for Class II fittings for flat cable H03VVH2-F 2 x 0.75mm<sup>2</sup> Material: Nylon 66