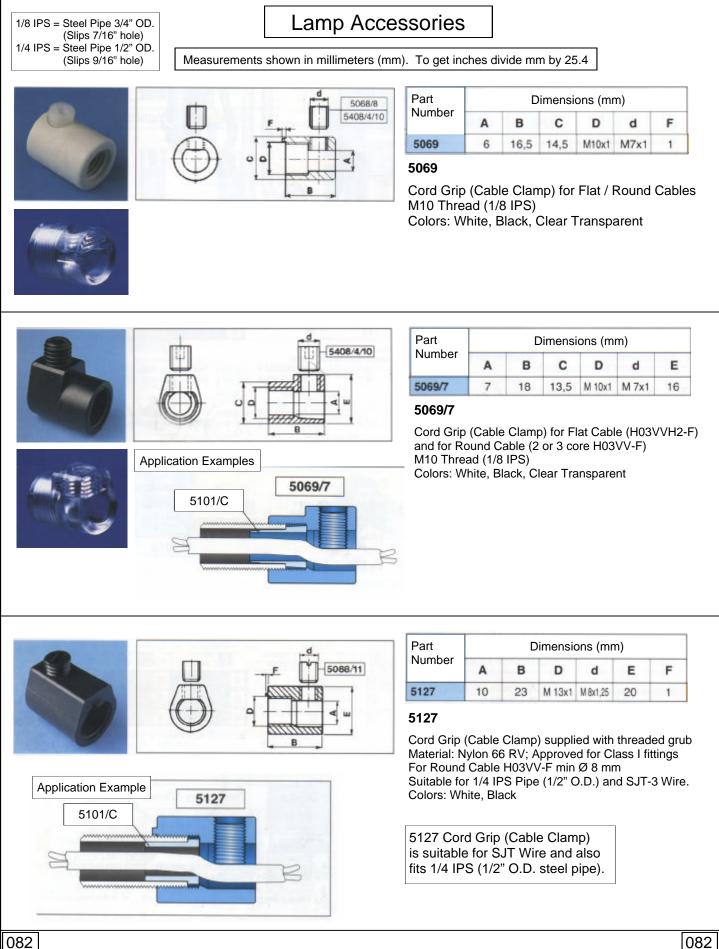

# Lamp Accessories

Measurements shown in millimeters (mm). To get inches divide mm by 25.4

| Part<br>Number | Dimensions (mm) |    |     |        |     |    |       |  |
|----------------|-----------------|----|-----|--------|-----|----|-------|--|
|                | Α               | в  | С   | D      | d   | Е  | F     |  |
| 5100/7/109     | 9               | 10 | 8,5 | M 10x1 | 7,2 | 15 | M 7x1 |  |
| 5100/7/114     | 14              | 10 | 8,5 | M 10x1 | 7,2 | 15 | M 7x1 |  |

# 5100/7/109

Colors: White, Black, Clear Transparent

### 5100/7/114

Colors: White, Black

Cord Grip (Cable Clamp) supplied with separate threaded grub. Suitable for cables:

1) Flat Cable H03VVH2-F min Ø 3x4.8 max Ø 3.6x6 2) Round Cable H03VV-F min Ø 4.8 and max Ø 6.5 M10 Thread (1/8 IPS) M 10x1: Maximum tightening torque = 130 N cm

Approved for Class II fitings

| - | 2 |
|---|---|
|   | P |
| 1 |   |

5100/7/114

| Part<br>Number | Dimensions (mm) |    |      |        |     |    |   |      |   |  |  |
|----------------|-----------------|----|------|--------|-----|----|---|------|---|--|--|
|                | Α               | в  | с    | D      | d   | Е  | F | G    | н |  |  |
| 5100/6/15      | 15              | 10 | 14,5 | M 10x1 | 6,8 | 15 | 3 | 13,8 | 6 |  |  |

## 5100/6/15/C

Cord Grip (Detent Cable Clamp) suppled with separate threaded grub. Suitable for cables: Flat Cable H03VVH2-F min Ø 3x4.8 and max Ø 3.9x6.4 Round Cable H03VV-F min Ø 4.8 and max Ø 6.5 M10 Thread (1/8 IPS) M 10x1: Maximum tightening torque = 130 N cm Approved for Class II fitings Color: Clear Transparent