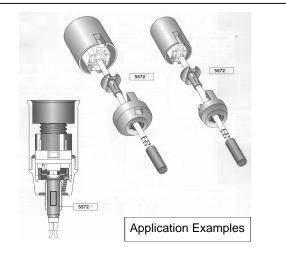

#### 5572 (White color)

Insulating Protections with Cable Clamp for lampholders Approved for Class II fittings for flat cable H03VVH2-F 2 x 0.75mm<sup>2</sup> Material: Nylon 66