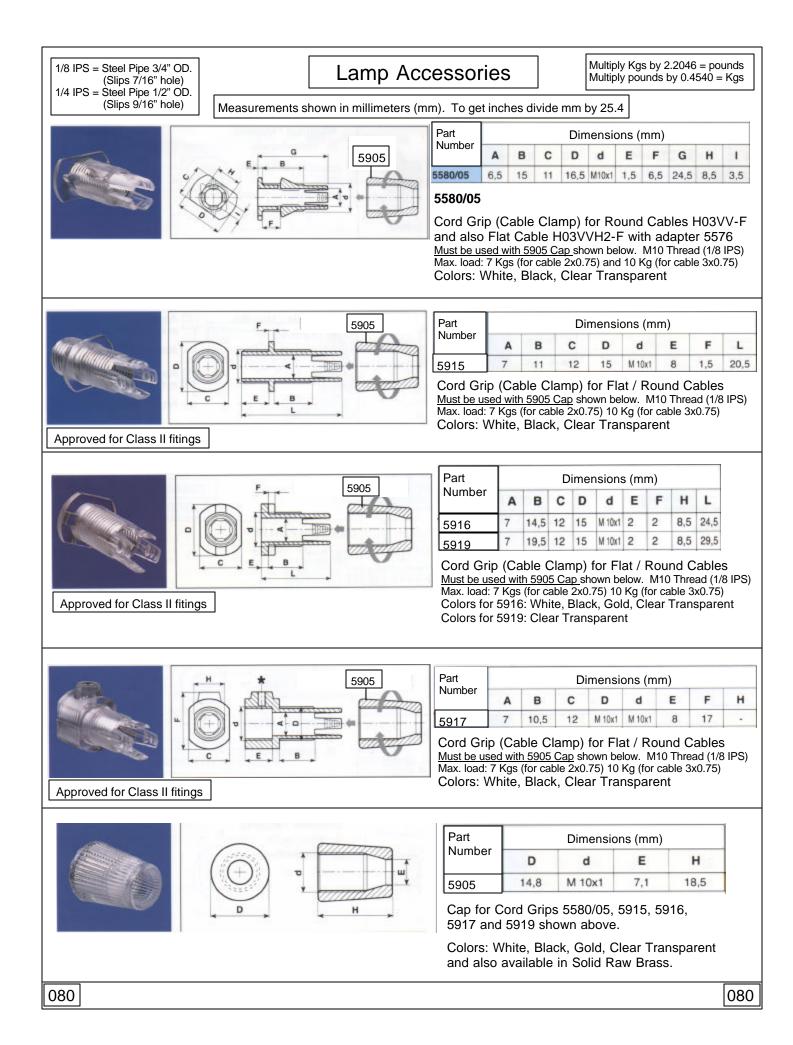

1/8 IPS = Steel Pipe 3/4" OD. (Slips 7/16" hole) 1/4 IPS = Steel Pipe 1/2" OD. (Slips 9/16" hole)

# Lamp Accessories

Measurements shown in millimeters (mm). To get inches divide mm by 25.4

| Part<br>Number | Dimensions (mm) |    |     |        |     |    |       |  |
|----------------|-----------------|----|-----|--------|-----|----|-------|--|
|                | Α               | в  | С   | D      | d   | Е  | F     |  |
| 5100/7/109     | 9               | 10 | 8,5 | M 10x1 | 7,2 | 15 | M 7x1 |  |
| 5100/7/114     | 14              | 10 | 8,5 | M 10x1 | 7,2 | 15 | M 7x1 |  |

# 5100/7/109

Colors: White, Black, Clear Transparent

### 5100/7/114

Colors: White, Black

Cord Grip (Cable Clamp) supplied with separate threaded grub. Suitable for cables:

1) Flat Cable H03VVH2-F min Ø 3x4.8 max Ø 3.6x6 2) Round Cable H03VV-F min Ø 4.8 and max Ø 6.5 M10 Thread (1/8 IPS) M 10x1: Maximum tightening torque = 130 N cm

Approved for Class II fitings

| - | 2 |
|---|---|
|   | P |
| 1 |   |

5100/7/114

| Part<br>Number | Dimensions (mm) |    |      |        |     |    |   |      |   |  |  |
|----------------|-----------------|----|------|--------|-----|----|---|------|---|--|--|
|                | Α               | в  | с    | D      | d   | Е  | F | G    | н |  |  |
| 5100/6/15      | 15              | 10 | 14,5 | M 10x1 | 6,8 | 15 | 3 | 13,8 | 6 |  |  |

## 5100/6/15/C

Cord Grip (Detent Cable Clamp) suppled with separate threaded grub. Suitable for cables: Flat Cable H03VVH2-F min Ø 3x4.8 and max Ø 3.9x6.4 Round Cable H03VV-F min Ø 4.8 and max Ø 6.5 M10 Thread (1/8 IPS) M 10x1: Maximum tightening torque = 130 N cm Approved for Class II fitings Color: Clear Transparent

| Part<br>Number | Dimensions (mm) |     |    |     |     |  |  |
|----------------|-----------------|-----|----|-----|-----|--|--|
|                | Α               | в   | С  | D   | d   |  |  |
| 5572           | 24,5            | 3,5 | 19 | 6,5 | 5,3 |  |  |

#### 5572 (White color)

Insulating Protections with Cable Clamp for lampholders Approved for Class II fittings for flat cable H03VVH2-F 2 x 0.75mm<sup>2</sup> Material: Nylon 66