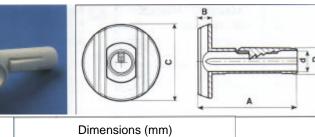

# Lamp Accessories

Measurements shown in millimeters (mm). To get inches divide mm by 25.4

| Part<br>Number | Dimensions (mm) |    |     |        |     |    |       |  |
|----------------|-----------------|----|-----|--------|-----|----|-------|--|
|                | Α               | в  | С   | D      | d   | Е  | F     |  |
| 5100/7/109     | 9               | 10 | 8,5 | M 10x1 | 7,2 | 15 | M 7x1 |  |
| 5100/7/114     | 14              | 10 | 8,5 | M 10x1 | 7,2 | 15 | M 7x1 |  |

Approved for Class II fitings

| - | 2 |
|---|---|
|   | P |
| 1 |   |

5100/7/114

| Part<br>Number | Dimensions (mm) |    |      |        |     |    |   |      |   |  |  |
|----------------|-----------------|----|------|--------|-----|----|---|------|---|--|--|
|                | Α               | в  | с    | D      | d   | Е  | F | G    | н |  |  |
| 5100/6/15      | 15              | 10 | 14,5 | M 10x1 | 6,8 | 15 | 3 | 13,8 | 6 |  |  |