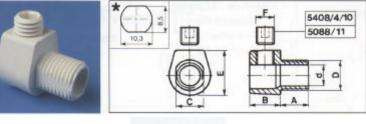

# Lamp Accessories

Measurements shown in millimeters (mm). To get inches divide mm by 25.4

| Part<br>Number | Dimensions (mm) |    |     |        |     |    |       |  |
|----------------|-----------------|----|-----|--------|-----|----|-------|--|
|                | Α               | в  | С   | D      | d   | Е  | F     |  |
| 5100/7/109     | 9               | 10 | 8,5 | M 10x1 | 7,2 | 15 | M 7x1 |  |
| 5100/7/114     | 14              | 10 | 8,5 | M 10x1 | 7,2 | 15 | M 7x1 |  |

# 5100/7/109

Colors: White, Black, Clear Transparent

### 5100/7/114

Colors: White, Black

Cord Grip (Cable Clamp) supplied with separate threaded grub. Suitable for cables:

1) Flat Cable H03VVH2-F min Ø 3x4.8 max Ø 3.6x6 2) Round Cable H03VV-F min Ø 4.8 and max Ø 6.5 M10 Thread (1/8 IPS) M 10x1: Maximum tightening torque = 130 N cm