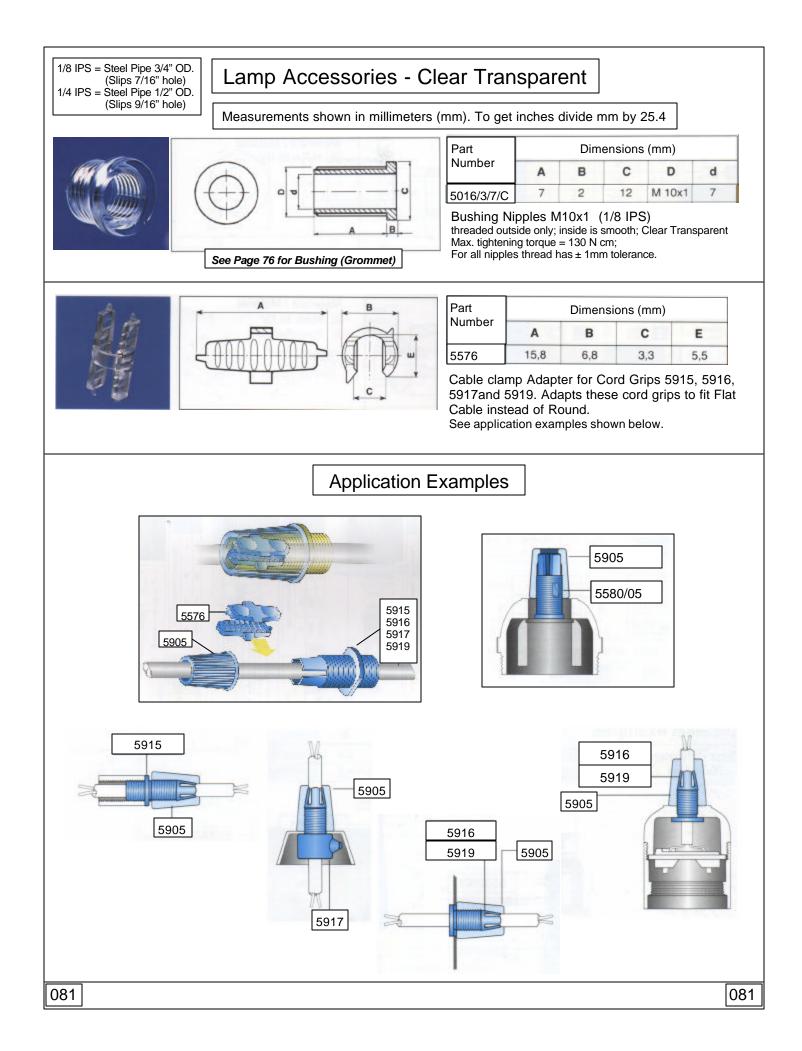

# Lamp Accessories

Measurements shown in millimeters (mm). To get inches divide mm by 25.4

| Part<br>Number | Dimensions (mm) |    |     |        |     |    |       |  |
|----------------|-----------------|----|-----|--------|-----|----|-------|--|
|                | Α               | в  | С   | D      | d   | Е  | F     |  |
| 5100/7/109     | 9               | 10 | 8,5 | M 10x1 | 7,2 | 15 | M 7x1 |  |
| 5100/7/114     | 14              | 10 | 8,5 | M 10x1 | 7,2 | 15 | M 7x1 |  |

# 5100/7/109

Colors: White, Black, Clear Transparent

### 5100/7/114

Colors: White, Black

Cord Grip (Cable Clamp) supplied with separate threaded grub. Suitable for cables:

1) Flat Cable H03VVH2-F min Ø 3x4.8 max Ø 3.6x6 2) Round Cable H03VV-F min Ø 4.8 and max Ø 6.5 M10 Thread (1/8 IPS) M 10x1: Maximum tightening torque = 130 N cm

Approved for Class II fitings

| - | 2 |
|---|---|
|   | P |
| 1 |   |

5100/7/114

| Part<br>Number | Dimensions (mm) |    |      |        |     |    |   |      |   |  |  |
|----------------|-----------------|----|------|--------|-----|----|---|------|---|--|--|
|                | Α               | в  | с    | D      | d   | Е  | F | G    | н |  |  |
| 5100/6/15      | 15              | 10 | 14,5 | M 10x1 | 6,8 | 15 | 3 | 13,8 | 6 |  |  |

## 5100/6/15/C

Cord Grip (Detent Cable Clamp) suppled with separate threaded grub. Suitable for cables: Flat Cable H03VVH2-F min Ø 3x4.8 and max Ø 3.9x6.4 Round Cable H03VV-F min Ø 4.8 and max Ø 6.5 M10 Thread (1/8 IPS) M 10x1: Maximum tightening torque = 130 N cm Approved for Class II fitings Color: Clear Transparent

| Part<br>Number | Dimensions (mm) |     |    |     |     |  |  |
|----------------|-----------------|-----|----|-----|-----|--|--|
|                | Α               | в   | С  | D   | d   |  |  |
| 5572           | 24,5            | 3,5 | 19 | 6,5 | 5,3 |  |  |

#### 5572 (White color)

Insulating Protections with Cable Clamp for lampholders Approved for Class II fittings for flat cable H03VVH2-F 2 x 0.75mm<sup>2</sup> Material: Nylon 66