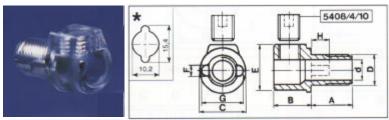

Approved for Class II fitings

| - | 2 |
|---|---|
|   | P |
| 1 |   |

5100/7/114

| Part<br>Number | Dimensions (mm) |    |      |        |     |    |   |      |   |  |  |
|----------------|-----------------|----|------|--------|-----|----|---|------|---|--|--|
|                | Α               | в  | с    | D      | d   | Е  | F | G    | н |  |  |
| 5100/6/15      | 15              | 10 | 14,5 | M 10x1 | 6,8 | 15 | 3 | 13,8 | 6 |  |  |

## 5100/6/15/C

Cord Grip (Detent Cable Clamp) suppled with separate threaded grub. Suitable for cables: Flat Cable H03VVH2-F min Ø 3x4.8 and max Ø 3.9x6.4 Round Cable H03VV-F min Ø 4.8 and max Ø 6.5 M10 Thread (1/8 IPS) M 10x1: Maximum tightening torque = 130 N cm Approved for Class II fitings Color: Clear Transparent